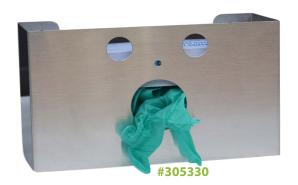

## Designer Cut-Out Glove Box Holders - Single, Double & Triple - #305330

New to Omnimed our designer custom cut-out gloves box holders are sure to stand out from the pack. Our Steel glove box holders are built for heavy duty use. Constructed of durable stainless steel, they are easy to care and will withstand years of use and still look new. They are ideal for use in medical, lab and food prep functions or any area where cross contamination is an issue. Protective gloves are not included.

- In-stock Cut-outs Include Medical Cross & Smiley Face
- Custom Image Cut-Outs (Min 100)
- Stainless steel strength and durability
- Easy to clean, load and mount
- 5 year warranty

• Single: 6" H X 10" L X 3 3/4" W • Double: 11" H X 10" L X 3 3/4" W • Triple: 16" H X 10" L X 3 3/4" W