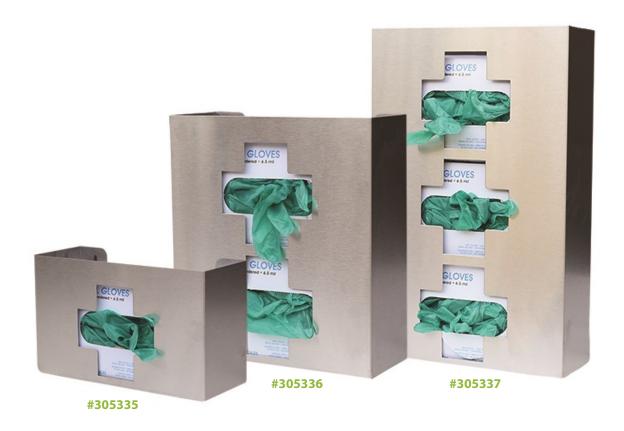

## Designer Cut-Out Glove Box Holders - Single, Double & Triple - #305330

New to Omnimed our designer custom cut-out gloves box holders are sure to stand out from the pack. Our Steel glove box holders are built for heavy duty use. Constructed of durable stainless steel, they are easy to care and will withstand years of use and still look new. They are ideal for use in medical, lab and food prep functions or any area where cross contamination is an issue. Protective gloves are not included.

- In-stock Cut-outs Include Medical Cross & Smiley Face
- Custom Image Cut-Outs (Min 100)
- Stainless steel strength and durability
- Easy to clean, load and mount
- 5 year warranty

• Single: 6" H X 10" L X 3 3/4" W • Double: 11" H X 10" L X 3 3/4" W • Triple: 16" H X 10" L X 3 3/4" W